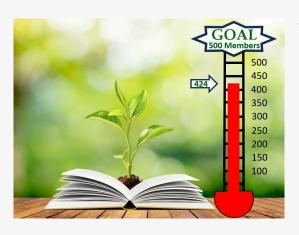

## You are our best recruiters!

Membership dues and distributions from the Osher endowment are our two major sources of income.

We need to reach 500 members this year to retain our Osher endowment. We are currently at 424 members.