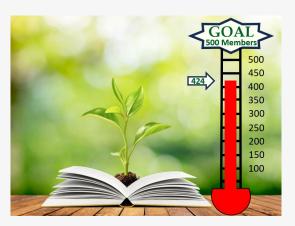

#### You are our best recruiters!

Membership dues and distributions from the Osher endowment are our two major sources of income.

We need to reach 500 members this year to retain our Osher endowment. We are currently at 424 members.